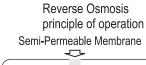

#### What is Osmosis?

In living cells movement of liquids takes place through a semi-permeable membrane separating solutions of different concentrations. Passage of water from weak solution to through a semi permeable membrane is called osmosis.. Osmosis is a vital mechanism in the transport of fluids in living organisms, for example, uptake of water from the earth and also transport of water between cells in case of plants.

### What is Reverse Osmosis?

Reverse Osmosis (RO) is when osmosis is reversed by applying external pressure to the more concentrated (polluted side). The water is forced through a synthetic semi permeable membrane that allows only water(H2O) molecules. When pressure is applied to the concentrated solution, the water passes through the membrane and the rest is left behind, to be drained out.

In the Reverse Osmosis System, water is pushed under high pressure through a very fine membrane of pore size 0.0001 micron. So the water that comes through the membrane filter is free from total dissolved solids, hardness, micro-organisms, chemicals, other metal contaminants, particles and VOc.