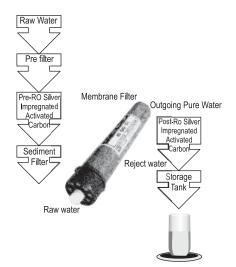

## **Water Flow Diagram**

| Stage | Component                                                                 | Function                                                                                                                                                                                                                                                                                                                                      |  |
|-------|---------------------------------------------------------------------------|-----------------------------------------------------------------------------------------------------------------------------------------------------------------------------------------------------------------------------------------------------------------------------------------------------------------------------------------------|--|
| 1     | Iron Filter                                                               | Helps in removing dissolved iron from water                                                                                                                                                                                                                                                                                                   |  |
| 2     | Pre-filter yarn<br>polypropylene                                          | Removes suspended impurities like dirt mud, rust, sand etc.                                                                                                                                                                                                                                                                                   |  |
| 3     | Anti-scalant                                                              | Helps improving the life of the RO membrane                                                                                                                                                                                                                                                                                                   |  |
| 4     | Pre-carbon Filter Silver impregnated Activated Carbon                     | Removes excess chlorine, bad odour, colour, bad taste and organic impurities and organic impurities                                                                                                                                                                                                                                           |  |
| 5     | Sediment Filter Melt<br>blown Yarn<br>polypropylene                       | Removes fine particles such asdirt, dust, mud and sand                                                                                                                                                                                                                                                                                        |  |
| 6     | Reverse Osmosis<br>Membrane Thin Film<br>Composite (TFC)<br>0.0001 micron | Removes TDS, hardness, fluoride, pesticides, VOC, heavy metals like lead, mercury, cadmium & Arsenic etc. Removes micro-organisms like bacteria, viruses and protozoan cysts.                                                                                                                                                                 |  |
| 7     | TDS Controller                                                            | Advanced TDS controllerregulates the purification process as per the source of water, thereby providing 100% healthy, safe, pure and tasty drinking water.                                                                                                                                                                                    |  |
| 8&9   | Booster Cartridge  ➤ Black Silica  ➤ Post RO Carbon                       | <ul> <li>Make the water nutrient, by providing essential minerals.</li> <li>It provides healing effects and improves health immunity.</li> <li>Enhance the taste of water.</li> <li>It balances the pH level of your drinking water.</li> <li>It helps in protecting the storage tank water from external bacterial contamination.</li> </ul> |  |
| 10    | Unique Reflector<br>House (UV):                                           | Ensures that every drop of water is pure and safe by inactivating all micro-organisms as well as retains the natural minerals of water.                                                                                                                                                                                                       |  |