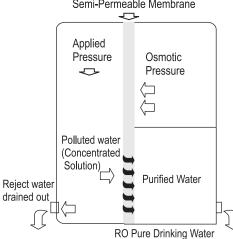

#### What is Osmosis?

In living cells movement of liquids takes place through a semi-permeable membrane separating solutions of different concentrations. Passage of water from weak solution to through a semi permeable membrane is called osmosis.. Osmosis is a vital mechanism in the transport of fluids in living organisms, for example, uptake of water from the earth and also transport of water between cells in case of plants.

### What is Reverse Osmosis?

Reverse Osmosis (RO) is when osmosis is reversed by applying external pressure to the more concentrated (polluted side). The water is forced through a synthetic semi permeable membrane that allows only water(H2O) molecules. When pressure is applied to the concentrated solution, the water passes through the membrane and the rest is left behind, to be drained out.

In the Reverse Osmosis System, water is pushed under high pressure through a very fine membrane of pore size 0.0001 micron. So the water that comes through the membrane filter is free from total dissolved solids, hardness, micro-organisms, chemicals, other metal contaminants, particles and VOc.