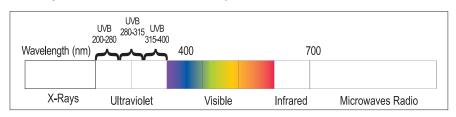

### **UV Filtration**

The UV light has shorter wavelength (higher energy) than the visible light. It is called ultra-violet because it is just beyond violet light in the light spectrum. Technically, the ultra-violet light is defined to be any wavelength of light, which is shorter than 400 nanometer.

UV rays, which penetrate into the micro-organisms, are absorbed by the DNA OF THE PATHOGEN IN THE WATER. The DNA is altered in sucha way that the pathogen cannot reproduce it self. Thus, it is essentially killed and cannot cause infection. This process of DNA modification is called inactivation.