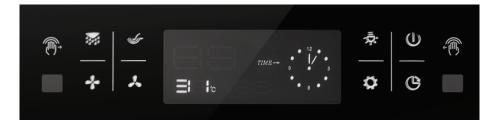

#### 5. OPERATION

- Power key: In the off state, press once, all the key lights will be on, and then enter the standby state. Press again, cut off the power, all the key lights will be off.
- Fast speed key: Press once to start fast speed, display air flow 30m3/min on screen, press again, motor stopped
- Median speed key: Press once to start median speed, display air flow 26m3/min on screen, press again, motor stopped
- Slow speed key: Press once to start slow speed, display air flow 21m3/min on screen, press again, motor stopped
- Setting key: Under shutdown status, press setting key for 2 seconds, start setting HOUR, fast speed key / + , Low speed key / , press setting key again to set MINUTE, Third time press setting key, confirm the setting time and quit
- Lighting Key: Press once, the light is on, press again, the light is off
- Time Delay Key: Under motor working status, press delay key, machine will stop after 99 seconds
- Auto clean Key: Under shutdown status, press auto clean key for 2 seconds, auto clean function start working, and stop automatically after 15 minutes. If press the key for 2 seconds during auto clean, auto clean function will stop
- Motion sensor function: Swing from left to right control panel to start the fast speed to start the lighting. The second wave starts the median speed, the third wave starts the slow speed, Turn off all outputs from right to left control panel.