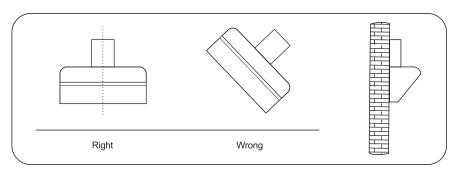

#### 2. INSTALLATION

- 1) The Cooker Hood should be placed at a distance of 65~75cm (26~30inch) from the cooking surface for the best effect. See Pic 1.
- 2) Install the Hook on a suitable place once the installation height is fixed, and keep it in line. The fixed position of the inside chimney bracket is the place of chimney.
- 3) Put the Cooker Hood on the hook.

#### 3. NOTICE OF INSTALLATION

- 1) Before installation, plaese ensure the area is clean to avoid suction of the remaining bits of broken wood and dust.
- 2) It cannot share the same air ventilation tube with other appliance such as gas tube, warmer tube, and hot wind tube.
- 3) The bending of ventilation tube should be≥120°C, parallel or above the start point and should be connected to the external wall.
- 4) After installation, make sure that the extractor is level to avoid grease collection at one end.