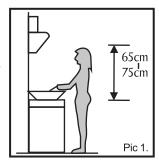

#### 2. INSTALLATION

- 1) The Cooker Hood should be placed at a distance of 65~75cm (26~30inch) from the cooking surface for the best effect. See Pic 1.
- 2) Install the Hook on a suitable place once the installation height is fixed, and keep it in line. The fixed position of the inside chimney bracket is the place of chimney.
- 3) Put the Cooker Hood on the hook.